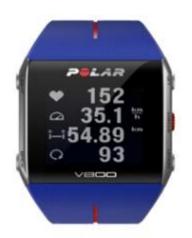

#### Heart Rate Monitors - Polar

- more than 10 000 new Wearables to enter the market in 2016
- challenges like
  - antenna system design and connectivity
  - battery consumption
  - usability
- But the biggest challenge is????