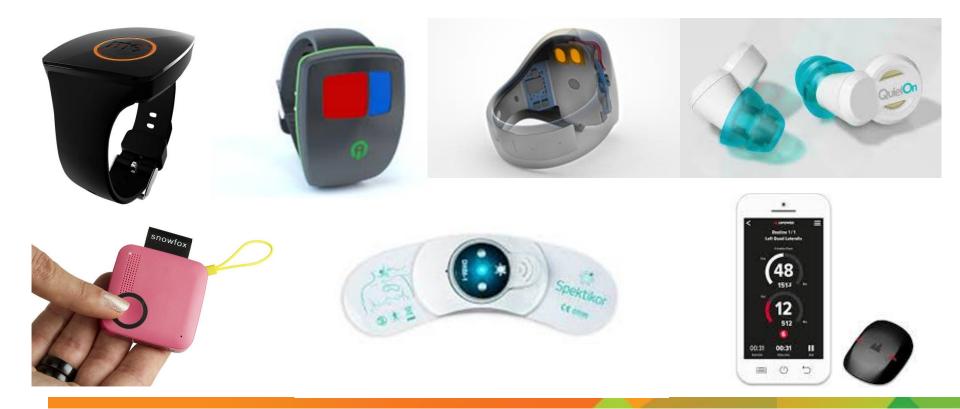

#### Heart Rate Monitors - Polar

- more than 10 000 new Wearables to enter the market in 2016
- challenges like
  - antenna system design and connectivity
  - battery consumption
  - usability
- But the biggest challenge is????